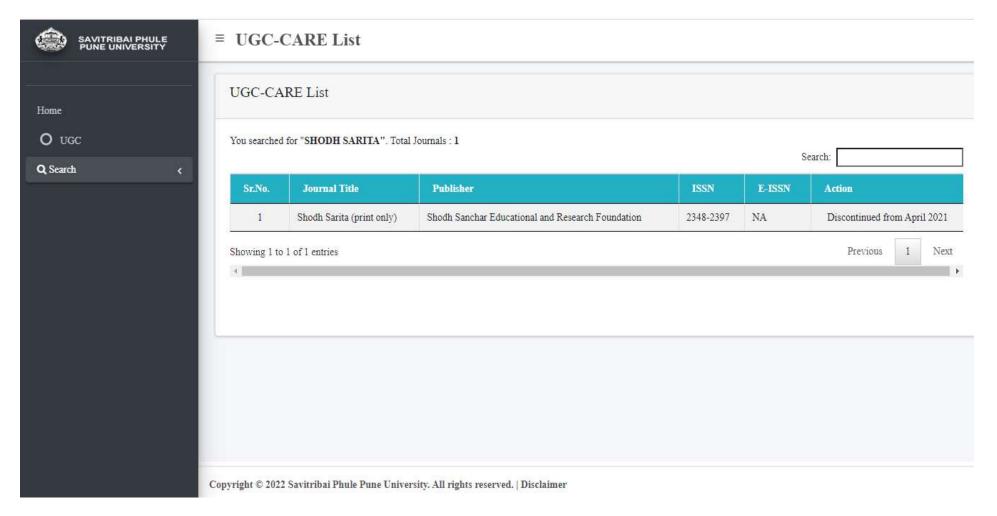

Please find the proofs (screenshots) of those which earlier were in UGC CARE List when published but currently being removed.